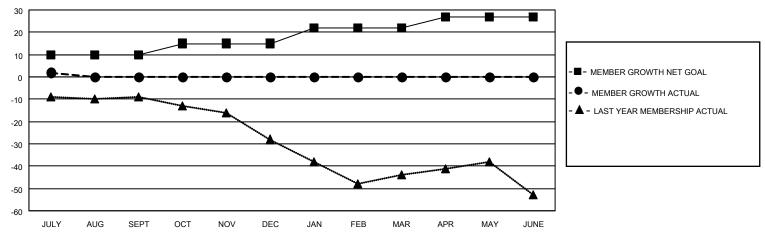

#### GOALS AND ACTUAL MEMBERS CUMULATIVE

| DROPPED CLUBS: 0 |   | 4 CLUBS OF 27 ADDED 1 OR<br>MORE NEW MEMBERS | GENDER DISTRIBUTION                |              |  |
|------------------|---|----------------------------------------------|------------------------------------|--------------|--|
|                  |   | MORE NEW MEMBERS                             | MALE                               | 505 (73.40%) |  |
|                  |   |                                              | FEMALE                             | 183 (26.60%) |  |
| DROPPED MEMBERS  |   |                                              | NON BINARY                         | 0 (0.00%)    |  |
|                  |   |                                              | PREFER NOT TO ANSWER               | 0 (0.00%)    |  |
| DECEASED         | 1 |                                              |                                    |              |  |
| CLUB CANCELLED   | 0 | CLICK HERE FOR CUMULATIVE                    | TOTAL FAMILY UNIT MEMBERS 126      |              |  |
| OTHER            | 3 | MEMBERSHIP DATA                              |                                    |              |  |
| TOTAL            | 4 |                                              | FAMILY MEMBERS PAYING HALF DUES 67 |              |  |
|                  |   |                                              |                                    |              |  |